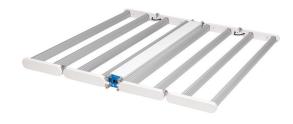

# LED TopLighting 800 FS-DC

Dutch Lighting Innovations introduces the DLI APEX Series 800 FS DC. This is the first 1000W HPS replacement capable of achieving higher light output with less power input. Thanks to the optimum light distribution, this fixture is perfectly suited for use in any situation.

#### Unique light distribution

The fixture with its optical lens is able to achieve excellent light distribution. The innovative lens ensures high light uniformity, at every possible height. The wide light distribution makes the fixture perfectly suited for hybrid installation or situations that require the one-to-one replacement of a 1000W HPS fixture. The optical lens retains the light uniformity on the crop, despite this changeover. This eradicates the need to reconfigure the fixture installation, thereby avoiding high installation costs.

#### Surprisingly lightweight and compact design

The compact design of this fixture means that it is not only low maintenance and easy to install but also easy to clean. The footprint of the fixture is identical to that of a 1000W HPS fixture and as such can be connected and commissioned, plug and play, as a one-to-one replacement for a 1000W HPS fixture, in an existing installation.