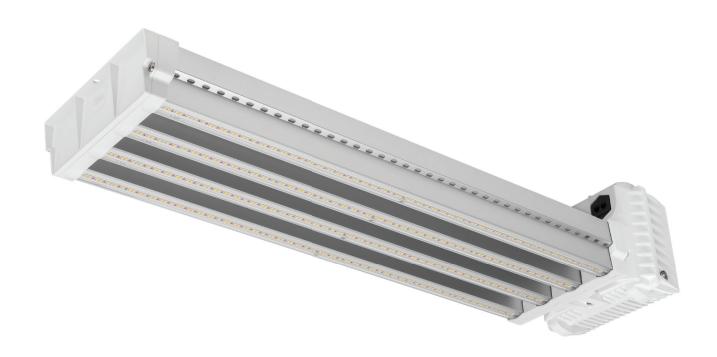

#### Unsurpassed cooling

Passive cooling is achieved by the venturi effect brought about by the unique positioning of the LED bars in the fixture. This method, that ensures the optimum cooling performance for the LEDs, is a huge advantage since the temperature of the LED heavily influences the lifespan and reliability of the fixture. Thanks to the unique cooling system in this fixture, we can guarantee optimum reliability and a longer lifespan. Our cooling method is unique. No one can cool fixtures like us.