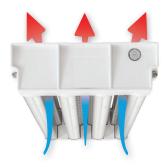

#### A broad light spectrum

Thanks to the broad light spectrum, the DLI APEX Series 800 FS DC fixture is ideally suited for growing crops in rooms with little or no incidental sunlight. To still provide the crop with the necessary light colour spectrum, we make exclusive use of the latest generation of OSRAM LEDs, so even in an indoor situation, very high efficiency can be achieved. The fixture also offers a wide dimming range from 30% to 100%. Even at the lowest percentages, high efficiency is maintained.

#### Unique light distribution

The fixture with its optical lens is able to achieve excellent light distribution. The innovative lens ensures high light uniformity, at every possible height. The wide light distribution makes the fixture perfectly suited for hybrid installation or situations that require the one-to-one replacement of a 1000W HPS fixture. The optical lens retains the light uniformity on the crop, despite this changeover. This eradicates the need to reconfigure the fixture installation, thereby avoiding high installation costs.

#### Surprisingly lightweight and compact design

The compact design of this fixture means that it is not only low maintenance and easy to install but also easy to clean. The footprint of the fixture is identical to that of a 1000W HPS fixture and as such can be connected and commissioned, plug and play, as a one-to-one replacement for a 1000W HPS fixture, in an existing installation.

#### Unsurpassed cooling

Passive cooling is achieved by the venturi effect brought about by the unique positioning of the LED bars in the fixture. This method, that ensures the optimum cooling performance for the LEDs, is a huge advantage since the temperature of the LED heavily influences the lifespan and reliability of the fixture. Thanks to the unique cooling system in this fixture, we can guarantee optimum reliability and a longer lifespan. Our cooling method is unique. No one can cool fixtures like us.

#### Compatible with all existing DLI systems

The fixture is fully compatible with the other products in the DLI portfolio. This fixture communicates seamlessly with the DLI controller, allowing you to easily replace or extend your existing installation with this new fixture.