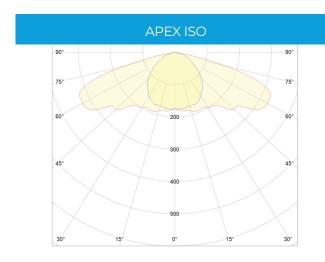

#### Unique light distribution

The fixture with its optical lens is able to achieve excellent light distribution. The innovative lens ensures high light uniformity, at every possible height. The wide light distribution makes the fixture perfectly suited for hybrid installation or situations that require the one-to-one replacement of a 1000W HPS fixture. The optical lens retains the light uniformity on the crop, despite this changeover. This eradicates the need to reconfigure the fixture installation, thereby avoiding high installation costs.