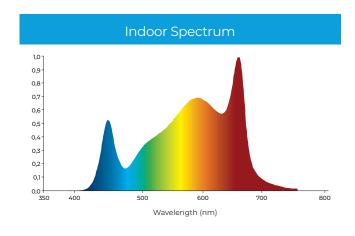

#### A broad light spectrum

Thanks to the broad light spectrum, the DLI APEX Series 800 FS DC fixture is ideally suited for growing crops in rooms with little or no incidental sunlight. To still provide the crop with the necessary light colour spectrum, we make exclusive use of the latest generation of OSRAM LEDs, so even in an indoor situation, very high efficiency can be achieved. The fixture also offers a wide dimming range from 30% to 100%. Even at the lowest percentages, high efficiency is maintained.