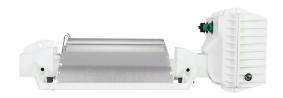

# LED TopLighting 800 FS-DC

Dutch Lighting Innovations introduces the DLI APEX Series 800 FS DC. This is the first 1000W HPS replacement capable of achieving higher light output with less power input. Thanks to the optimum light distribution, this fixture is perfectly suited for use in any situation.

#### Surprisingly lightweight and compact design

The compact design of this fixture means that it is not only low maintenance and easy to install but also easy to clean. The footprint of the fixture is identical to that of a 1000W HPS fixture and as such can be connected and commissioned, plug and play, as a one-to-one replacement for a 1000W HPS fixture, in an existing installation.

#### Unsurpassed cooling

Passive cooling is achieved by the venturi effect brought about by the unique positioning of the LED bars in the fixture. This method, that ensures the optimum cooling performance for the LEDs, is a huge advantage since the temperature of the LED heavily influences the lifespan and reliability of the fixture. Thanks to the unique cooling system in this fixture, we can guarantee optimum reliability and a longer lifespan. Our cooling method is unique. No one can cool fixtures like us.