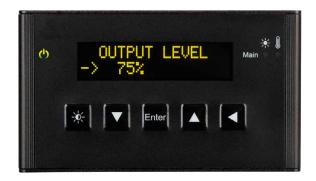

## **Compatible accessories**

E-Pap Controller

E-Pap Controller is specially designed to set up a daily lighting management system for your E-Pap fixture with ease and precision.