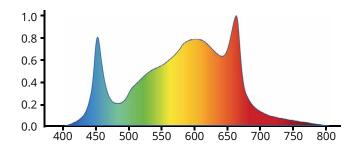

Classification  | IP65, Class I<br>(needs protected ground)       |
| Beam Angle       | 120°                                        | Product Dimensions | 1105 x 1115 x 65 mm                             |
| LED Power        | 600W                                        | Product Weight     | 10 kg                                           |
| Voltage Range    | 208V - 400V                                 | Certifications     | CE, IP65, Class 1                               |
| LED Efficiency   | 3.0 µmol / joule                            | Country of origin  | Design: the Netherlands<br>Manufactured: P.R.C. |
| Dimming          | 25%-50%-75%-100%<br>30-100% with controller | Warranty           | 5 Years                                         |

## **Full Spectrum**

# Certifications







CLASS I



## **Compatible accessories**

E-Pap Controller





E-Pap Controller is specially designed to set up a daily lighting management system for your E-Pap fixture with ease and precision.

#### www.epap.nl

synqo.eu