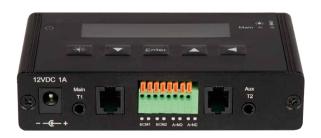

## **Compatible accessories**

E-Pap Controller

E-Pap Controller is specially designed to set up a daily lighting management system for your E-Pap fixture with ease and precision.