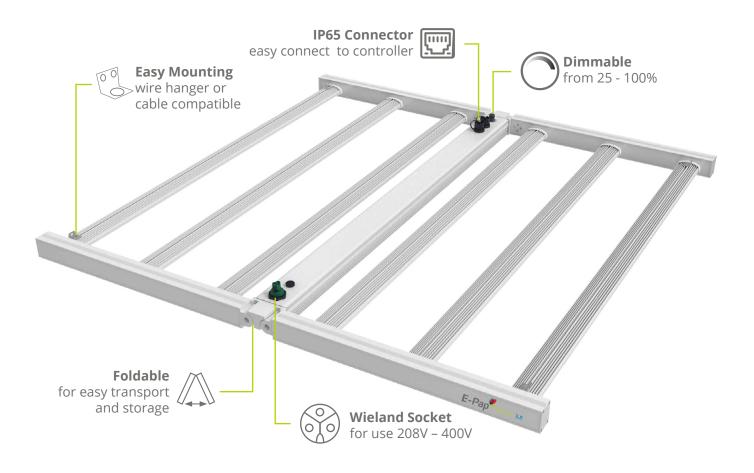

#### Lightweight and foldable design

is designed to be foldable and lightweight at the same time. This gives the E-Pap Morpho numerous packaging and transportation advantages, such as

only taking up half the storage spacing being more resistance for breaking. Because of the light weight of the fixture the installation can be done full independent.

#### Great flexibility and easy to use

The input voltage range of the Morpho 600W dimming range - 30%, 50%, 75% and 100% - and a ranges from 208 - 400 V. This provides a greater flexibility: the fixture is not affected by voltage restrictions and can operate in every situation. It provides full-spectrum and broad coverage light for full term growth replicating natural outdoor sunlight for healthier plants.

We use the plug & play technology for our fixtures. Our innovative design provides conveniency as it No need for special installation of technical expertises. Just ready to use after following the easy installation instructions.