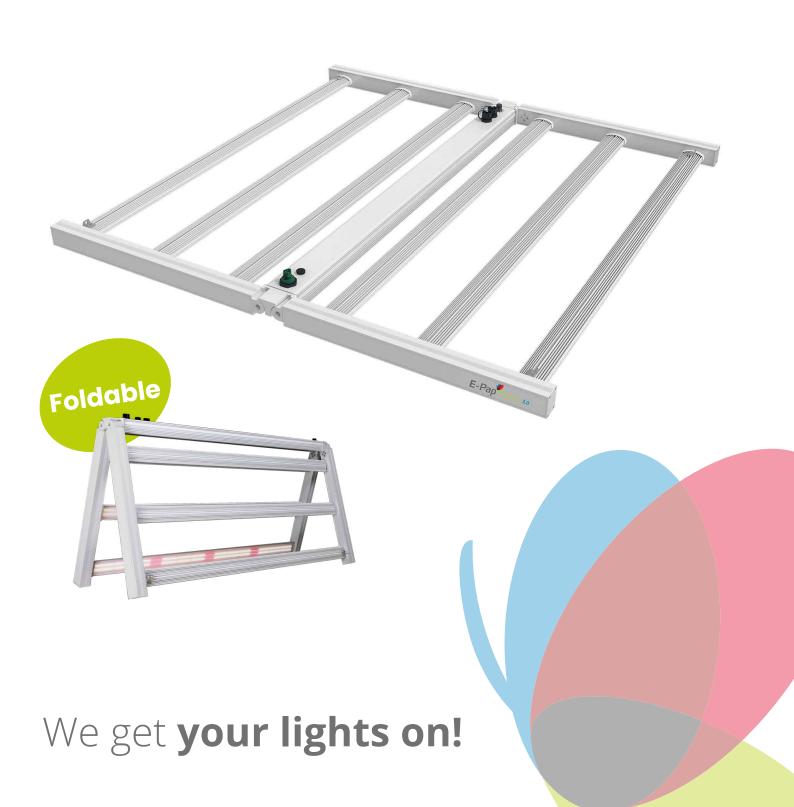

#### The metamorphosis of indoor horticultural lighting

E-Pap Morpho 600W LED is a leading 1000W HPS replacement that gives you a higher light output while needing less power input and creating effortless use. The Morpho is a 6 rail, foldable LED with IP65 rating and 5 years warranty. It is fully designed to maximize the ease of use with its simple and compact design. At E-Pap we deliver products that require low maintenance, without compromising on the latest technical specifications. We always got your back.

#### Lightweight and foldable design

is designed to be foldable and lightweight at the same time. This gives the E-Pap Morpho numerous packaging and transportation advantages, such as

only taking up half the storage spacing being more resistance for breaking. Because of the light weight of the fixture the installation can be done full independent.